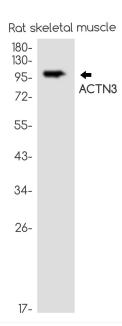

## ACTN3 Rabbit mAb

| Catalog No                | YP-Ab-17802                                                                                                                          |
|---------------------------|--------------------------------------------------------------------------------------------------------------------------------------|
| Isotype                   | IgG                                                                                                                                  |
| Reactivity                | Human,Mouse,Rat                                                                                                                      |
| Applications              | WB,IHC-F,IHC-P,ICC/IF                                                                                                                |
| Gene Name                 | ACTN3                                                                                                                                |
| Alternative Names         | ACTN3; Alpha-actinin-3; Alpha-actinin skeletal muscle isoform 3; F-actin cross-linking protein                                       |
| Research Field            | Signal Transduction                                                                                                                  |
| Product Categories        | Primary antibody                                                                                                                     |
| Host                      | Rabbit                                                                                                                               |
| Molecular Weight          | Calculated MW: 103 kDa; Observed MW: 103 kDa                                                                                         |
| Clonality                 | Monoclonal Antibody                                                                                                                  |
| Clonality No.             | R09-3H3                                                                                                                              |
| Dilution                  | WB: 1/500-1/1000 IHC: 1/50-1/100 IF: 1/50-1/200                                                                                      |
| Immunogen                 | A synthetic peptide of human ACTN3                                                                                                   |
| Purification              | Affinity Purified                                                                                                                    |
| Conjugation               | Unconjugated                                                                                                                         |
| Modification              | Unmodified                                                                                                                           |
| Form                      | Liquid                                                                                                                               |
| Buffer System             | 50mM Tris-Glycine(pH 7.4), 0.15M NaCl, 40% Glycerol, 0.01% Sodium azide and 0.05% BSA                                                |
| Concentration             | 1 mg/ml                                                                                                                              |
| Purity                    | ≥90%                                                                                                                                 |
| Storage                   | Store at 4°C short term. Aliquot and store at -20°C long term. Avoid freeze/thaw cycles.                                             |
| Background                | F-actin cross-linking protein which is thought to anchor actin to a variety of intracellular structures. This is a bundling protein. |
| matters needing attention | Avoid repeated freezing and thawing!                                                                                                 |
| Usage suggestions         | This product can be used in immunological reaction related experiments. For more information, please consult technical personnel.    |
|                           |                                                                                                                                      |