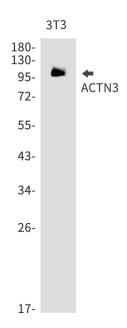

## ACTN3 Rabbit mAb

| Catalog No                | YP-Ab-17802                                                                                                                          |
|---------------------------|--------------------------------------------------------------------------------------------------------------------------------------|
| Isotype                   | IgG                                                                                                                                  |
| Reactivity                | Human,Mouse,Rat                                                                                                                      |
| Applications              | WB,IHC-F,IHC-P,ICC/IF                                                                                                                |
| Gene Name                 | ACTN3                                                                                                                                |
| Alternative Names         | ACTN3; Alpha-actinin-3; Alpha-actinin skeletal muscle isoform 3; F-actin cross-linking protein                                       |
| Research Field            | Signal Transduction                                                                                                                  |
| Product Categories        | Primary antibody                                                                                                                     |
| Host                      | Rabbit                                                                                                                               |
| Molecular Weight          | Calculated MW: 103 kDa; Observed MW: 103 kDa                                                                                         |
| Clonality                 | Monoclonal Antibody                                                                                                                  |
| Clonality No.             | R09-3H3                                                                                                                              |
| Dilution                  | WB: 1/500-1/1000 IHC: 1/50-1/100 IF: 1/50-1/200                                                                                      |
| Immunogen                 | A synthetic peptide of human ACTN3                                                                                                   |
| Purification              | Affinity Purified                                                                                                                    |
| Conjugation               | Unconjugated                                                                                                                         |
| Modification              | Unmodified                                                                                                                           |
| Form                      | Liquid                                                                                                                               |
| Buffer System             | 50mM Tris-Glycine(pH 7.4), 0.15M NaCl, 40% Glycerol, 0.01% Sodium azide and 0.05% BSA                                                |
| Concentration             | 1 mg/ml                                                                                                                              |
| Purity                    | ≥90%                                                                                                                                 |
| Storage                   | Store at 4°C short term. Aliquot and store at -20°C long term. Avoid freeze/thaw cycles.                                             |
| Background                | F-actin cross-linking protein which is thought to anchor actin to a variety of intracellular structures. This is a bundling protein. |
| matters needing attention | Avoid repeated freezing and thawing!                                                                                                 |
| Usage suggestions         | This product can be used in immunological reaction related experiments. For more information, please consult technical personnel.    |
|                           |                                                                                                                                      |